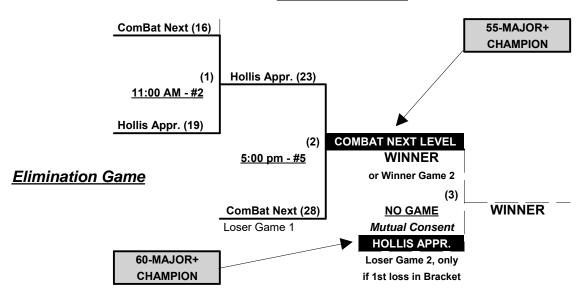

## Men's 55/60+ Major Plus Division • 2 Teams

### **Championship Bracket**

### **ALL GAMES SATURDAY**

Loser Game 2

Teams #7-8 play Best 2 of 3 Series for 55/60-Major+ Championship

**NOTE** ONE Awards set • BOTH are Eastern National Champions and earn berth in USA National Championship Games in Las Vegas • Champion also earns 2017 T.O.C. bid.

Home Runs - Major = 6 per Team per Game, Outs • 9 per Team per game, Outs in Major+ Best 2 of 3

NOTE SSUSA Official Rulebook §9.5 (Retrieving Home Run Balls) will be strictly enforced.

Run Rules - 5 runs per ½ inning at bat (except open inning) • 7 Runs for Major+ Best 2 of 3

Time Limits - RR = 65 + open inn. • Bracket = 70 + open inn. • Championship game(s) = 7 innings full

Tie Breakers - Head to head (in full RR only), least runs allowed, run differential, coin toss

Mercy Rule - Fifteen (15) runs after five innings • Major+ Best 2 of 3 Series ONLY