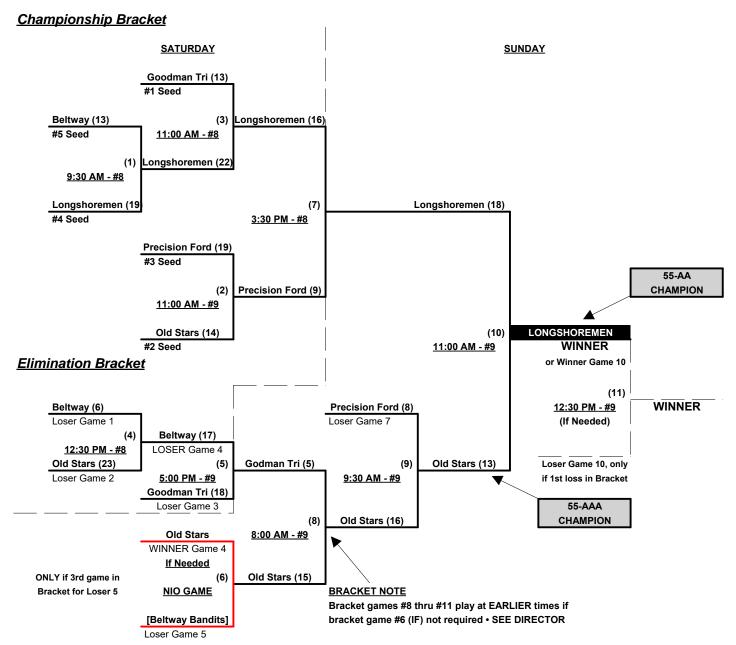

### Men's 55+ Silver Division • 5 Teams

### Seeding for 55-Silver Three-game-guarantee bracket commencing Saturday morning • See Bracket for details

Format: Two (2) game Round Robin to seed 55-Silver Three-game-guarantee bracket

**NOTE** ONE Awards Set • Team #5 must WIN Bracket to earn 1st Place Awards and 2017 T.O.C. bid Longshoremen 55 are 55-AA Eastern Champion and earn berth in USA National Game in L.V.

Home Runs - Home Run rule of LOWER rated team in game • Longshoremen 55 = AA

AAA = 3 per Team per Game, Outs AA = 1 per Team per Game, Outs

**NOTE** SSUSA Official Rulebook §9.5 (Retrieving Home Run Balls) will be strictly enforced.

Run Rules - 5 runs per ½ inning at bat (except open inning)

Time Limits - RR = 65 + open inn. • Bracket = 70 + open inn. • Championship game(s) = 7 innings full

Tie Breakers - Head to head (in full RR only), least runs allowed, run differential, coin toss