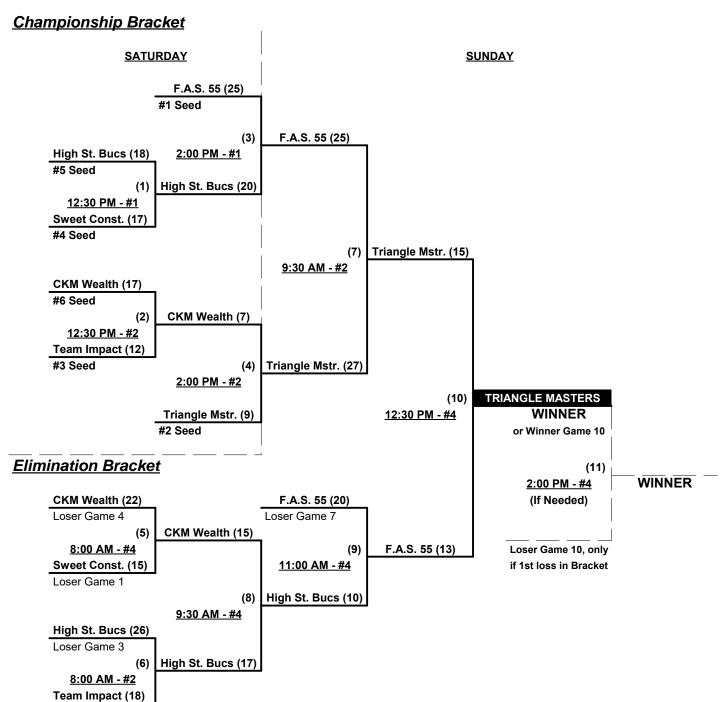

## Men's 55+ Major Division • 6 Teams

Rev. 08/06/2016

#### Seeding for 55-Major Double Elimination bracket commencing Saturday afternoon • See Bracket for details

Format: Mixed Round Robin to seed 55-Major Double Elimination bracket

Teams #1-6 play Double Elimination bracket for 55-Major Championship

Teams #7-8 play Best 2 of 3 Series for 55/60-Major+ Championship

**NOTE** ONE Awards set • BOTH are Eastern National Champions and earn berth in USA National Championship Games in Las Vegas • Champion also earns 2017 T.O.C. bid.

Home Runs - Major = 6 per Team per Game, Outs • 9 per Team per game, Outs in Major+ Best 2 of 3

NOTE SSUSA Official Rulebook §9.5 (Retrieving Home Run Balls) will be strictly enforced.

Run Rules - 5 runs per ½ inning at bat (except open inning) • 7 Runs for Major+ Best 2 of 3

Time Limits - RR = 65 + open inn. • Bracket = 70 + open inn. • Championship game(s) = 7 innings full

Tie Breakers - Head to head (in full RR only), least runs allowed, run differential, coin toss

Mercy Rule - Fifteen (15) runs after five innings • Major+ Best 2 of 3 Series ONLY